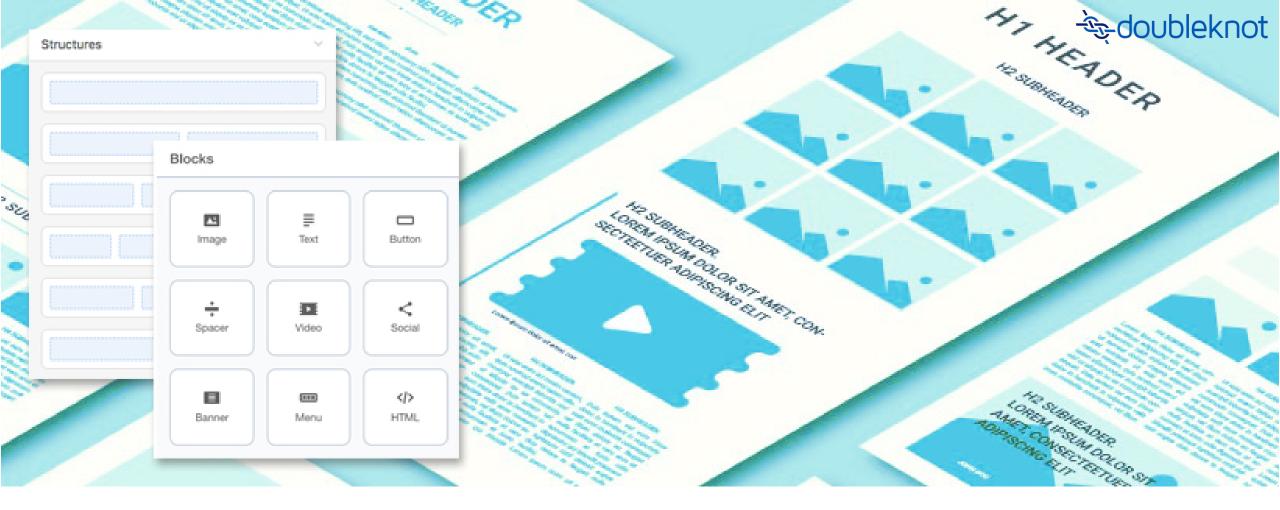

<u>Composer: Intuitive Design Tools</u> (Left side column Content Tab)

- Support for single-, double- and multiple-column layout throughout the message. (Structures)
- Drag-and-drop editor for content addition (Blocks)
  - Image Buttons Social media Merge tags
- Pre-designed links (Modules)
  - DKLinks View in browser link Button dklink

## Composer: Intuitive Design Tools

Structures Blocks

1

Image

÷

Spacer

Banner

Modules

### Left-side column Content tab

- Content tab allows you to build your design
- Support for single-, double- and • multiple-column layout throughout the message
- Drag directly into your composition •
- Pre-designed links to your • Doubleknot pages
- Includes sections: •
  - Structures •
  - Blocks •
  - Modules •

## Content Tab: Blocks

- Drag a Block directly onto your composition into a structure (Drop here is displayed in the drop zone)
- Text: Allows you to add Headlines, paragraph text and Merge tags (Text editor shows at top)
- Image or Video: Displays previously added or can upload
- **Button**: Create an eye-catching or branded call to action (CTA)
- **Social**: Support for social media and social sharing