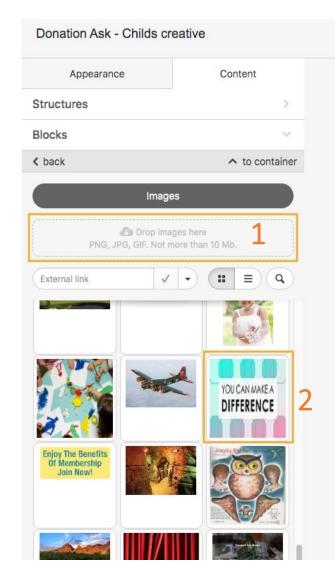

## Content Tab: Blocks

Image block

- To upload an image from your computer, Click the dotted upload area or
- Add an already-uploaded image by clicking it in the visual list

Creativity is the freest form of self-expression. There is nothing more satisfying and fulfilling for children than to be able to express themselves openly and without judgment.