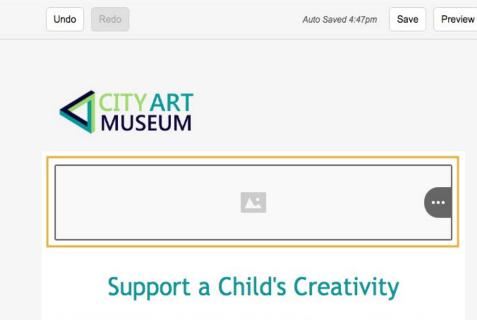

## Content Tab: Blocks

Image block

- To upload an image from your computer, Click the dotted upload area or
- Add an already-uploaded image by clicking it in the visual list

Creativity is the freest form of self-expression. There is nothing more satisfying and fulfilling for children than to be able to express themselves openly and without judgment.

#### What you're supporting

As a sponsor you will be supporting a childs creative development thru hands on art creation, artist expression, and interperitive dance. You will see their