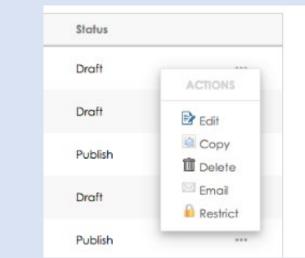

## How do we create an Email or Newsletter?

- Log on to Doubleknot.
   In the Feature List, click
   Newsletter and Email Composer.
   The Newsletter & Email Composer
   page is displayed.
- 2 The page will show a list of previously composed and saved emails and newsletters. If none are available, it will display an empty page.
- 3 The Compose New link starts a new document. The three-dot menu as the right of an existing document provides actions for that item.

|    |        | Compose New |
|----|--------|-------------|
|    | Status |             |
| 20 | Draft  | ***         |
| 20 | Draft  | ***         |

If you want to *copy* a previously composed email or newsletter

- Click the three-dot ellipses to display the Actions menu.
- Select Copy.
- Rename your email/newsletter.
- Press OK
- The Composer will open.

If you want to *edit* a previously composed email or newsletter

- Click the three-dot ellipses to display the Actions menu.
- Select Edit.
- Edit your Title, Category and Status.
- Press Continue
- The Composer will load