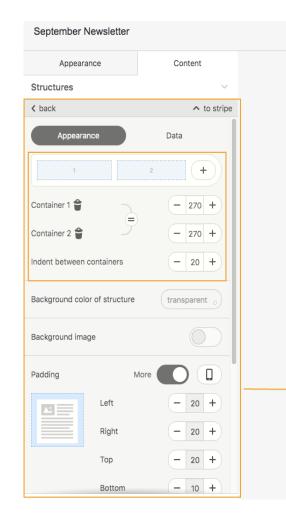

## Content Tab: Blocks

Text block

- Text editor
  - Further refine content, headings or colors
  - Add Merge tags
  - Add in text links

|    | September Ne     | ewsletter |      |            |         |      |
|----|------------------|-----------|------|------------|---------|------|
|    | Appearan         | ce        |      | Content    |         | - I  |
|    | Structures       |           |      |            | >       |      |
|    | Blocks           |           |      |            | ~       |      |
|    | < back           |           |      | ▲ to cor   | ntainer |      |
| t, | Text color       |           |      | #0b0636    | D       |      |
|    | Background color |           |      | transparen | t o     |      |
|    | Alignment 🕐      |           | Ŧ    | 1          |         |      |
|    | Line spacing     |           | = =  | =          |         |      |
|    | Padding          |           | More |            |         |      |
|    |                  | Left      |      | - o        | +       |      |
|    |                  | Right     |      | - 0        | +       |      |
|    | L                | Тор       |      | - 0        | +       |      |
|    |                  | Bottom    |      | - 10       | +       | <br> |
|    | Hide element     |           | N    | •          |         |      |
|    | Modules          |           |      |            | >       |      |