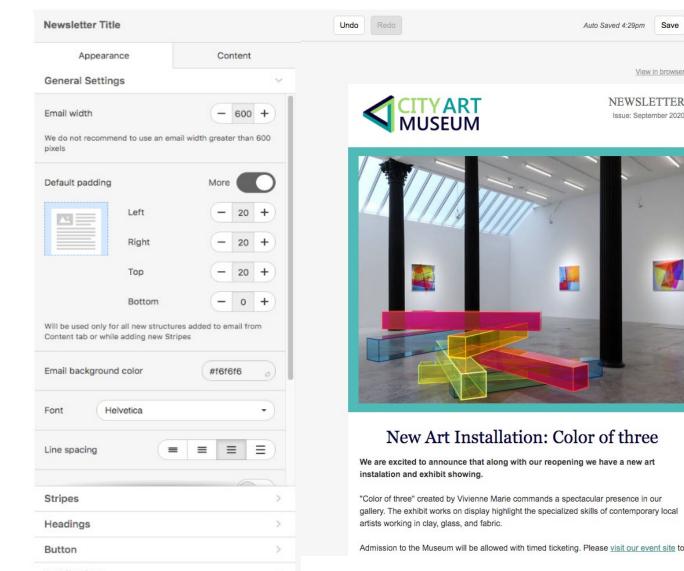

## **Global Configuration**

Left-side column Appearance Tab

- Appearance tab allows you to configure on a global level
- Includes sections:
  - General Setting
  - Stripes
  - Headings
  - Buttons
  - Mobile View
- Appearance settings will be shown project wide. However, when Blocks are dragged into content, and edited individually, these global settings will be overridden.

### Left-side column Appearance Tab

| Newsletter Title         |         |        |
|--------------------------|---------|--------|
| Appearance               | Content |        |
| General Settings         |         | >      |
| Stripes                  |         | $\sim$ |
| Header                   |         |        |
| Content                  |         |        |
| Text size                | 14      | •      |
| Content background color | #ffffff | ٥      |
| Font color               | #333333 |        |
| Link color               | #1376c8 |        |
| Footer                   |         |        |
| Info area                |         |        |
| Headings                 |         | >      |
| Button                   |         | >      |
| Mobile view              |         | >      |
|                          |         |        |