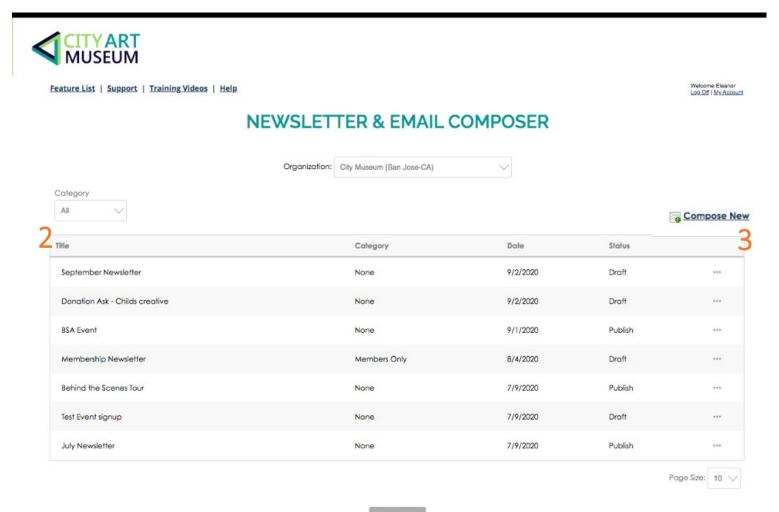

## How do we create an Email or Newsletter?

- Log on to Doubleknot.
   In the Feature List, click
   Newsletter and Email Composer.
   The Newsletter & Email Composer
   page is displayed.
- 2 The page will show a list of previously composed and saved emails and newsletters. If none are available, it will display an empty page.
- 3 The Compose New link starts a new document. The three-dot menu as the right of an existing document provides actions for that item.

### If you want to *create* a new email or newsletter from a template

- Select Compose New
- Select a Template you want to begin with. Click through the tabs to view the pre-designed, branded, or general layout templates available for you to use.
- Add your Title, Category and Status. Press Continue
- The Composer will open.

|    |        | Compose New |
|----|--------|-------------|
|    | Status |             |
| 20 | Draft  | ***         |
| 20 | Draft  | ***         |

If you want to *copy* a previously composed email or newsletter

- Click the three-dot ellipses to display the Actions menu.
- Select Copy.
- Rename your email/newsletter.
- Press OK
- The Composer will open.

If you want to *edit* a previously composed email or newsletter

- Click the three-dot ellipses to display the Actions menu.
- Select Edit.
- Edit your Title, Category and Status.
- Press Continue
- The Composer will load