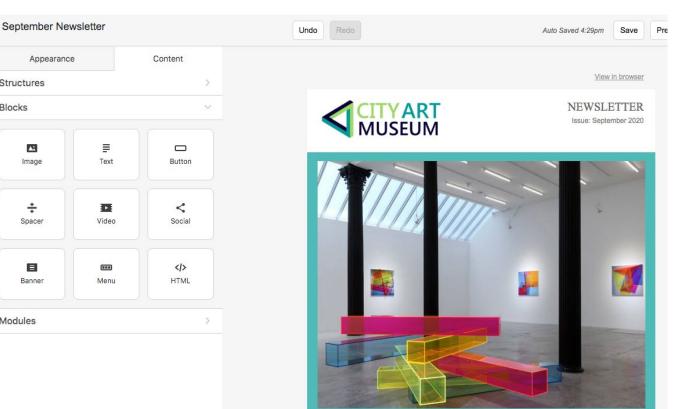

## Composer: Intuitive Design Tools

Structures Blocks

1

Image

÷

Spacer

Banner

Modules

### Left-side column Content tab

- Content tab allows you to build your design
- Support for single-, double- and • multiple-column layout throughout the message
- Drag directly into your composition •
- Pre-designed links to your • Doubleknot pages
- Includes sections: •
  - Structures •
  - Blocks •
  - Modules •

## Content Tab: Blocks

- Drag a Block directly onto your composition into a structure (Drop here is displayed in the drop zone)
- Text: Allows you to add Headlines, paragraph text and Merge tags (Text editor shows at top)
- Image or Video: Displays previously added or can upload
- **Button**: Create an eye-catching or branded call to action (CTA)
- **Social**: Support for social media and social sharing