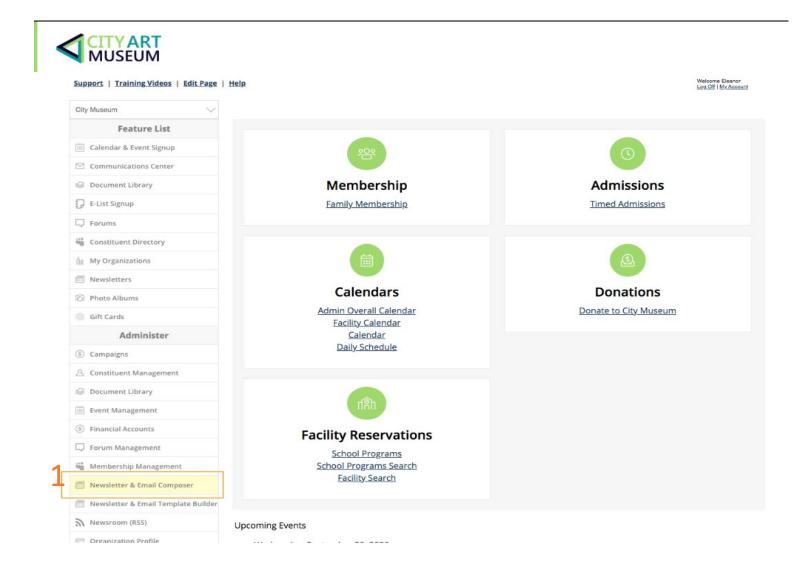

### How do we create an Email or Newsletter?

Log on to Doubleknot.
 In the Feature List, click
 Newsletter and Email Composer.

## How do we create an Email or Newsletter?

- Log on to Doubleknot.
   In the Feature List, click
   Newsletter and Email Composer.
   The Newsletter & Email Composer
   page is displayed.
- 2 The page will show a list of previously composed and saved emails and newsletters. If none are available, it will display an empty page.
- 3 The Compose New link starts a new document. The three-dot menu as the right of an existing document provides actions for that item.