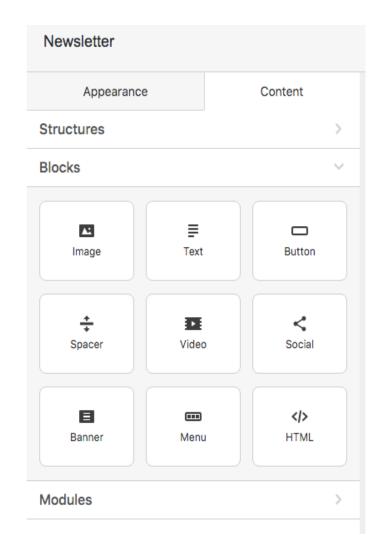

## Content Tab: Blocks

- Drag a Block directly onto your composition into a structure (Drop here is displayed in the drop zone)
- Text: Allows you to add Headlines, paragraph text and Merge tags (Text editor shows at top)
- Image or Video: Displays previously added or can upload
- **Button**: Create an eye-catching or branded call to action (CTA)
- **Social**: Support for social media and social sharing