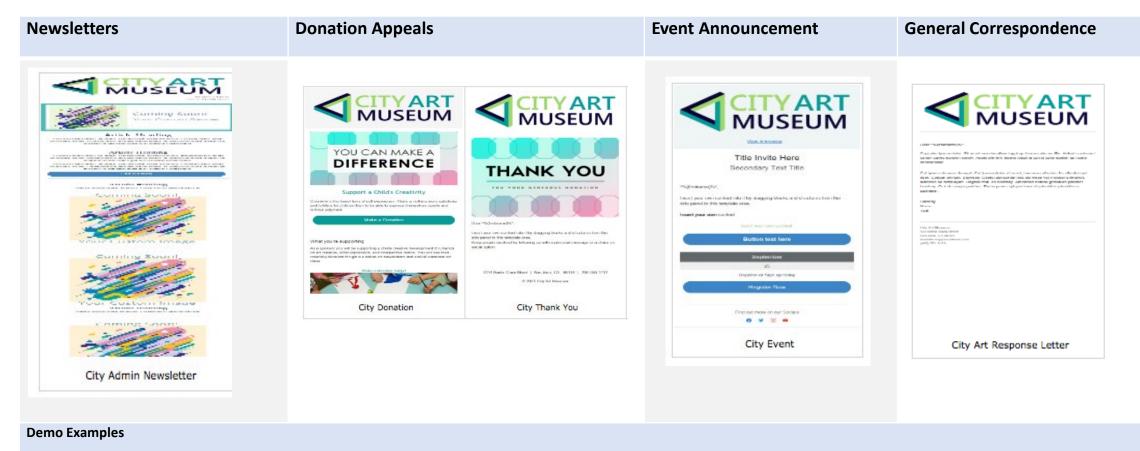

### Overview

**Pre-designed Templates** 

Creating a Newsletter and Email in Composer

Composer: General layout

• Undo, Redo -- Auto Save time & Save – Preview -- Done

<u>Composer: Global Configurations (Left side column Appearance Tab)</u>

### Pre-designed Template Examples

| https://stage.doubleknot.com/CMS/PageV             | https://stage.doubleknot.com/CMS/PageViewer.aspx?Pa | https://stage.doubleknot.com/CMS/Pag | https://stage.doubleknot.com/CMS/P |
|----------------------------------------------------|-----------------------------------------------------|--------------------------------------|------------------------------------|
| <pre>iewer.aspx?PageID=10239&amp;preview=yes</pre> | geID=10238&preview=yes                              | eViewer.aspx?PageID=10240&preview=   | ageViewer.aspx?PageID=10245&previ  |
|                                                    |                                                     | <u>ves</u>                           | <u>ew=yes</u>                      |
|                                                    | https://stage.doubleknot.com/CMS/PageViewer.aspx?Pa |                                      |                                    |
|                                                    | geID=10241&preview=yes                              |                                      |                                    |