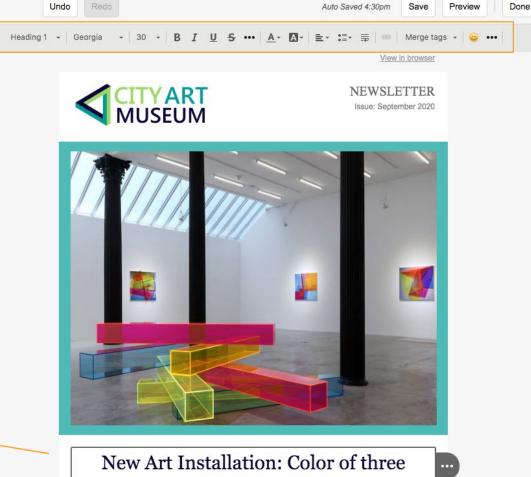

### Overview

**Pre-designed Templates** 

Creating a Newsletter and Email in Composer

Composer: General layout

• Undo, Redo -- Auto Save time & Save – Preview -- Done

<u>Composer: Global Configurations (Left side column Appearance Tab)</u>

#### New Art Installation: Color of three

We are excited to announce that along with our reopening we have a new art instalation and exhibit showing.

"Color of three" created by Vivienne Marie commands a spectacular presence in our gallery. The exhibit works on display highlight the specialized skills of contemporary local artists working in clay, glass, and fabric.