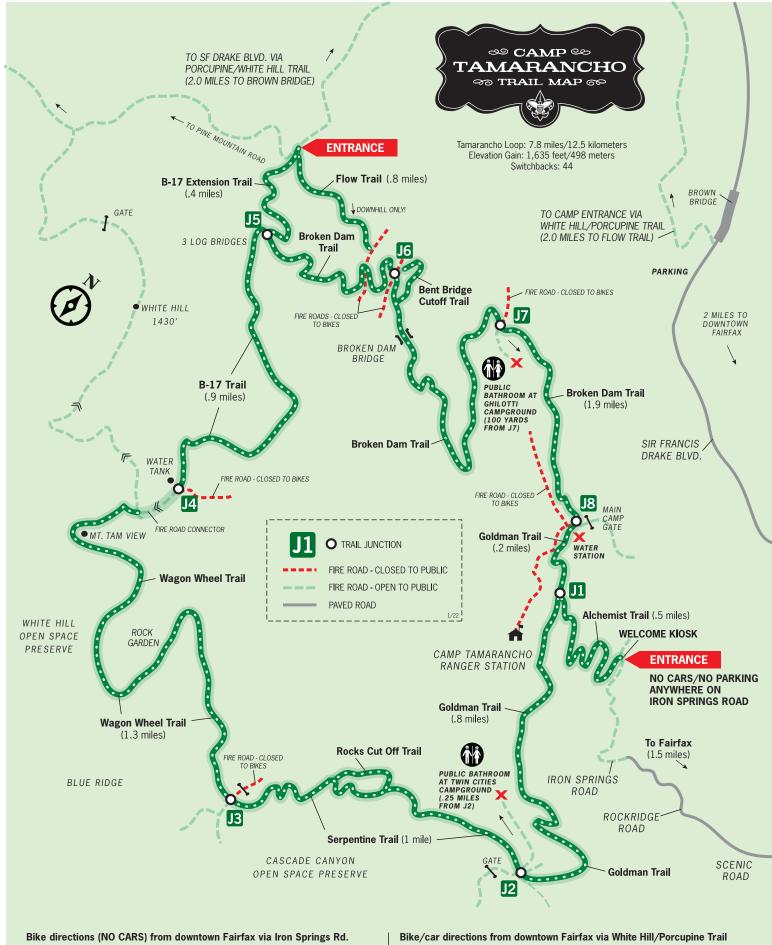

 Go West on Center/Broadway for 6 blocks → Left at Bike Route Sign at Azalea for 1 block → Right at Bike Route Sign at Scenic for .2 miles → Right at Bike Route Sign at Manor for 2 blocks → Left at Rockridge which becomes Iron Springs Road.
 Climb Iron Springs Road for 1 mile until start of trails at kiosk on left. Bike/car directions from downtown Fairfax via White Hill/Porcupine Trail
Proceeding West on Sir Francis Drake Blvd., you will begin to climb a hill in about
1.5 miles. 

5 miles later you will approach Brown Bridge on Sir Francis Drake Blvd.
White Hill/Porcupine Trail is located on the West side of SFDB <u>before</u> you cross

Brown Bridge. Car parking is on East side of SFDB also <u>before</u> you cross Brown Bridge.