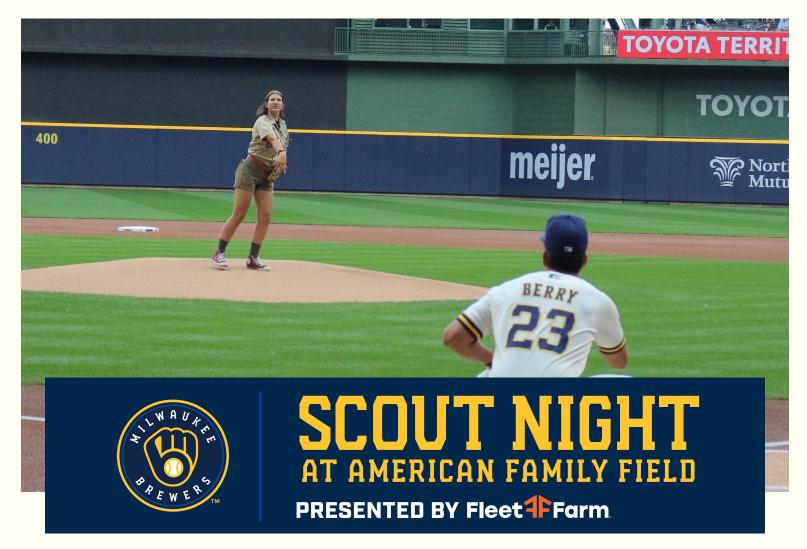

TUE, 8/13 😽 🗷 7:10<sub>PM</sub>

Scouts and their families will enjoy special ticket pricing for Scout Night. A portion of each ticket will be donated in support of the Scouting program. All Scouts that participate in the parade will receive a Milwaukee Brewers Scout Patch.